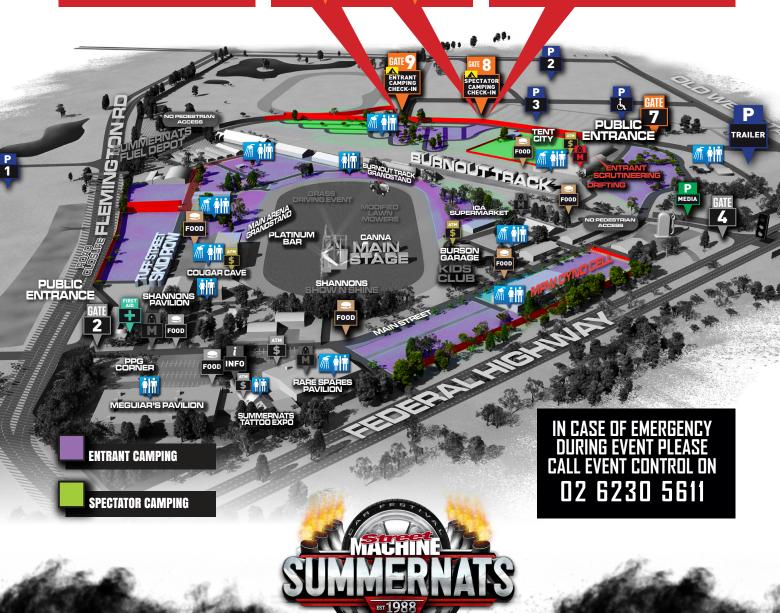

## TOILETS & SHOWERS

TOILET AND SHOWER
 FACILITIES ARE LOCATED
 WITHIN CLOSE PROXIMITY
 TO THE BLOCK SITES
 ACROSS THE VENUE,
 CHECK THE MAP!

## CHECK IN

- GATE 8 Spectator Camping Check In.
- GATE 9
   Entrant Camping Check In.

GATE 9
ENTRANT
CAMPING
CHECK-IN

#### **CAMPING OFFICE**

• THE OFFICE IS LOCATED AT GATE 8
Open during the below hours.

THURSDAY 7AM - 8PM

FRIDAY 8AM – 8PM

SATURDAY 8AM - 8PM

SUNDAY 9AM - 5PM